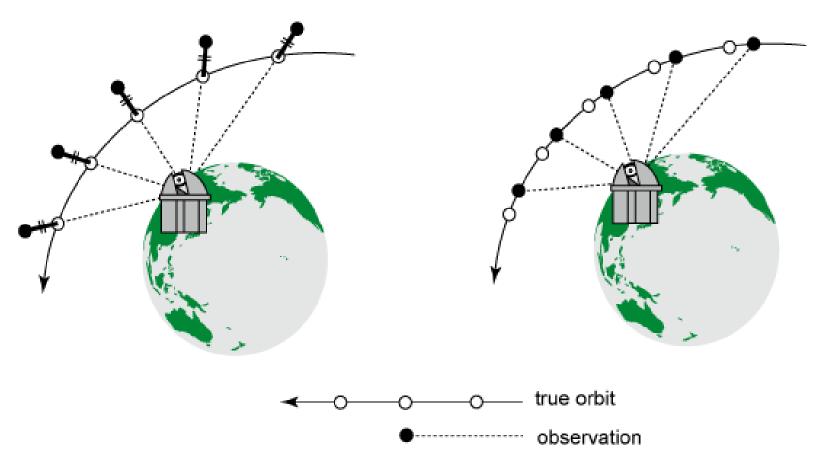

## How to detect anomalous passes

## Statistical and automatic procedure

- Read past 10 sets (20 weeks) for each station
- Assess both the formal error in "()"
   and the stdev of the past data

#### Filters:

Out of 3 × formal error?

Out of 3 × stdev ?

3 or more anomalous passes?

Multiple satellites?