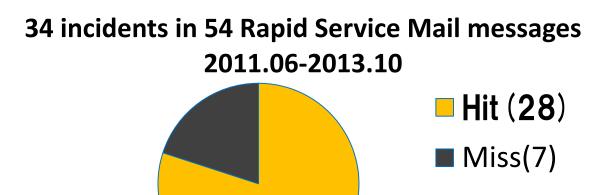

## In-House Testing

#### **Current status**

- Successfully extracted about 80% of anomalous passes reported by DGFI, UMBC & HIT-U via RapidServiceMail.
- Detected at least 3 obvious problems not reported in RapidServiceMail.
- [To Do] Implement this procedure into the routine task.