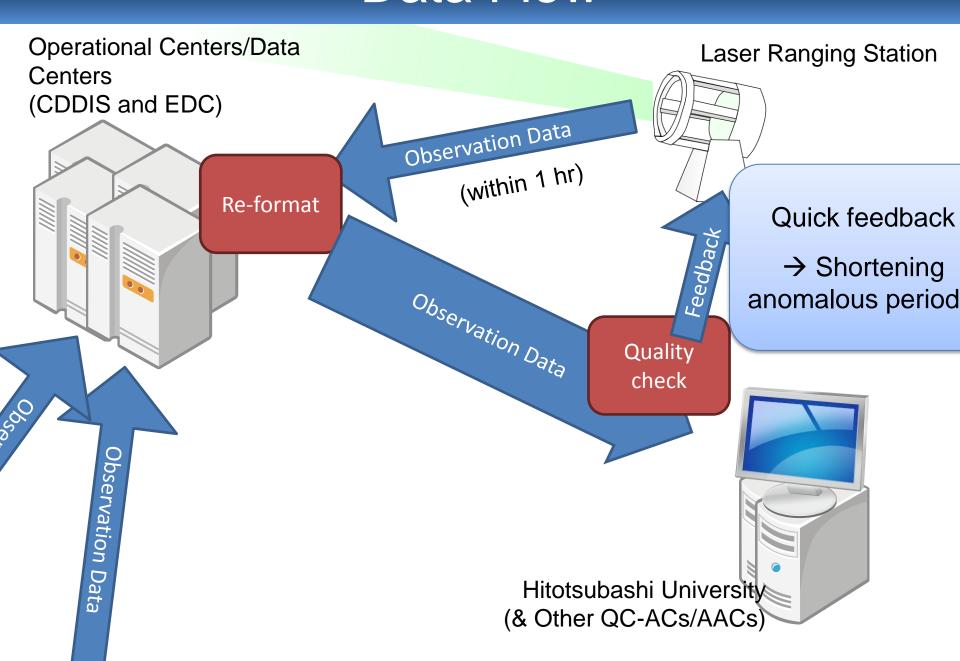

# Subdaily quality check of laser ranging data at Hitotsubashi University

Toshimichi Otsubo Mihoko Kobayashi Shinichirou Takakura

Hitotsubashi University, Japan t.otsubo@r.hit-u.ac.jp



## Data Flow



## Range Bias and Time Bias



## http://geo.science.hit-u.ac.jp/slr/bias/



#### Multi-Satellite Bias Analysis Report v2

for Worldwide Satellite Laser Ranging Stations

being updated every 6 hours!

Latest Analysis Report: >> from 00h UTC, 25 Oct 2013 to 00h UTC, 08 Nov 2013 (updated 02:15 UTC, 8 Nov 2013)

#### Stations with high productivity

| sat            |                                                                  |                                                                                                                                                                                                                   | 1st site(ID)                                                                                                                                 | # pass/