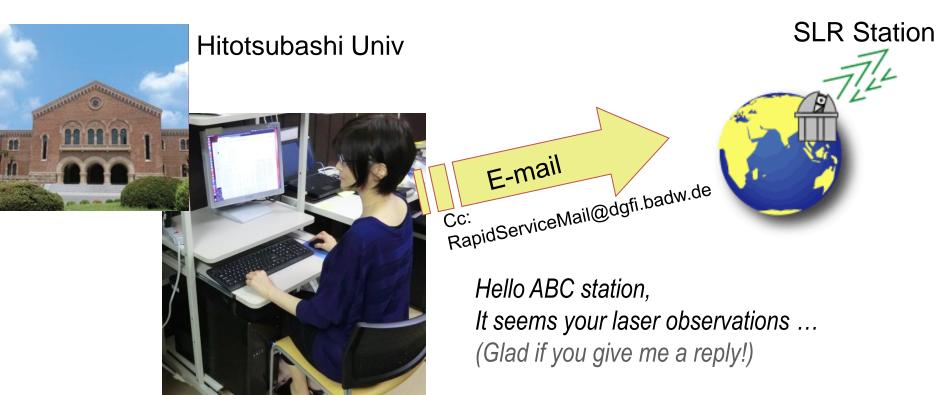

### Notification of anomalous cases

#### **Current status = Manual check**

Routine work.

Impossible to check 4 reports/day everyday.