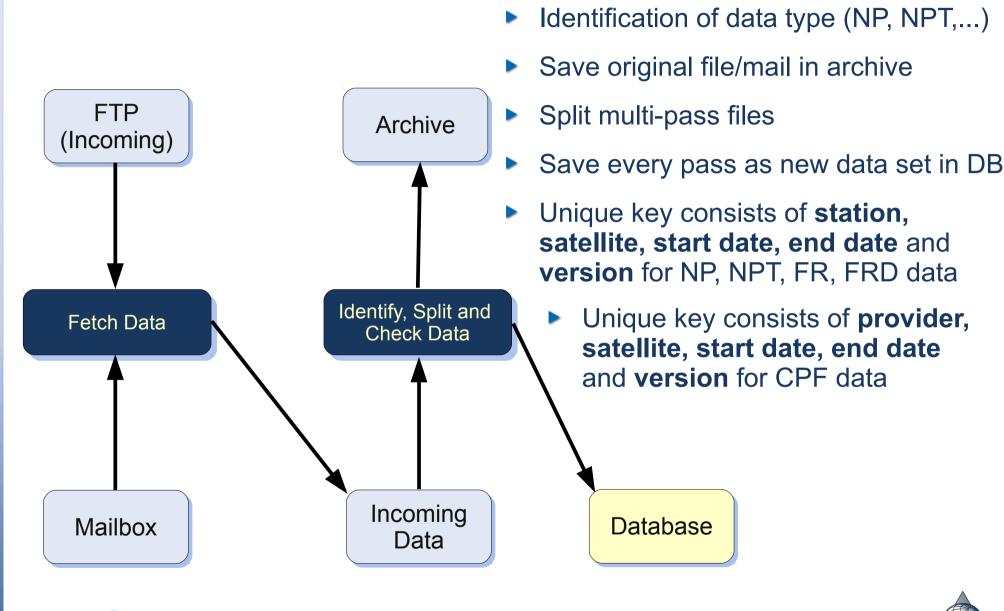

### EDC - Website

- New website of the EDC is under construction
- Features:
  - Near real time access
  - Current status of data sets (NP, NPT, FR, FRD and CPF) are available
  - Statistics about data holding
  - Direct access to operational database
  - Search function