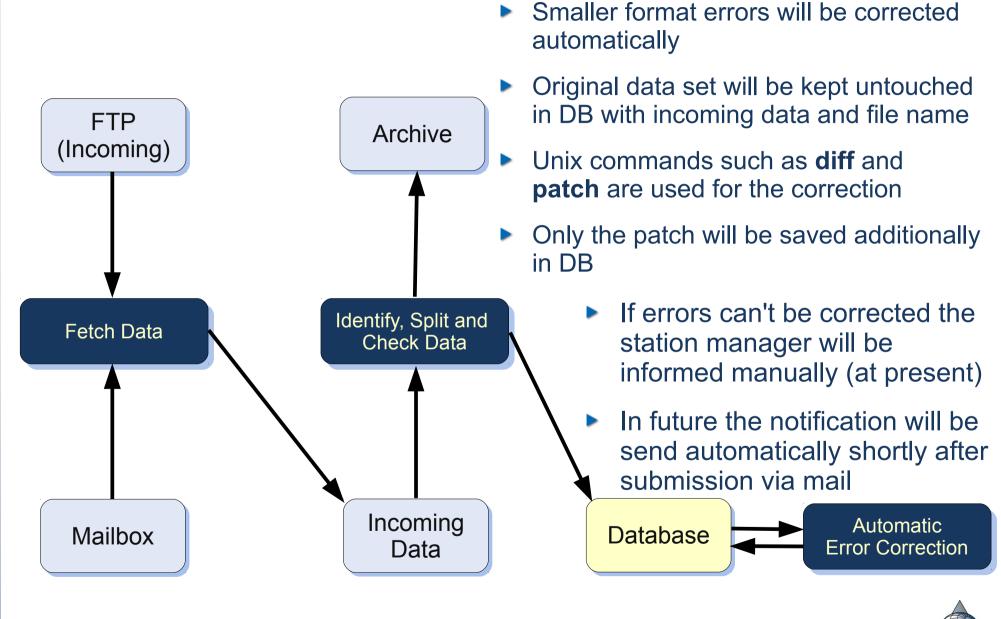

#### The EDC maintains the SLRMail, SLReport and Urgent mailing list

- Currently every mailing list is handled by own scripts
- Problems:
  - Semi-automatic
  - Encoding of mails and attachments
  - Special tags for author and subject are needed
- Solution:
  - Transition to open source software Mailman
  - Automatic, no problems with encoding and special tags
  - Mailman is currently in testing phase at EDC
  - SLRMail will follow when transition is completed