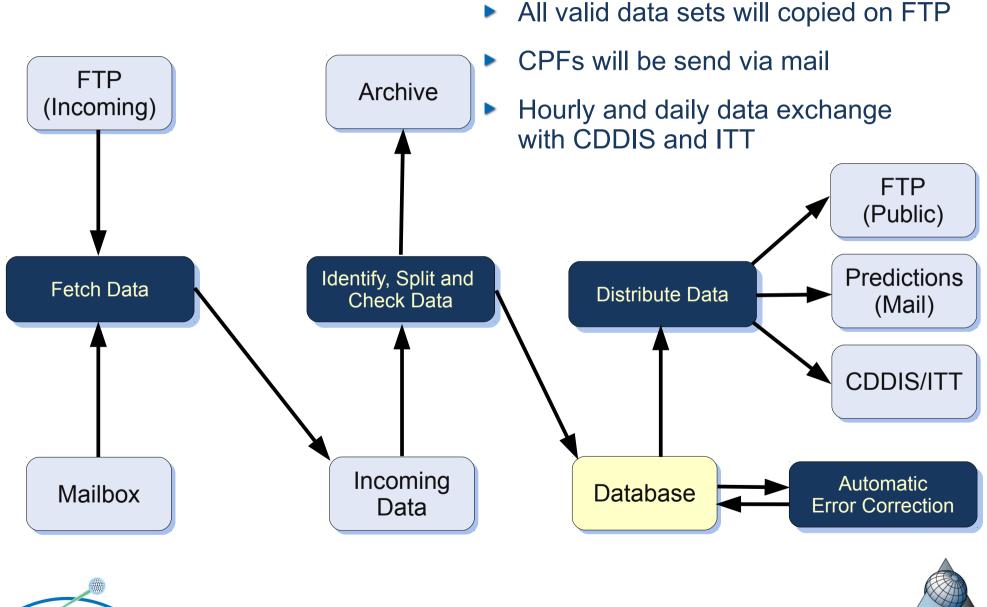

#### System Architecture (present, future)

### System Architecture (present, future)

| Very Important!                                                                                                                                                      |                                                                                                                                                            |  |  |  |
|----------------------------------------------------------------------------------------------------------------------------------------------------------------------|------------------------------------------------------------------------------------------------------------------------------------------------------------|--|--|--|
| EDC-Access:                                                                                                                                                          | ernet                                                                                                                                                      |  |  |  |
| http://edc.dgfi.badw.de                                                                                                                                              |                                                                                                                                                            |  |  |  |
| Don't use !!!: edc.dgf                                                                                                                                               | i.badw.de                                                                                                                                                  |  |  |  |
| http://129.187.165.3<br>http://129.187.165.11<br>http://129.187.165.12<br>http://dgfi3.dgfi.badw-muenchen.de<br>http://edc1.dgfi.badw.de<br>http://edc2.dgfi.badw.de | <ul> <li>Minimisation of down time through por<br/>forwarding and changing IP addresses</li> <li>Backup for the operational<br/>system and data</li> </ul> |  |  |  |
| edc1.dgfi.badw.de<br>129.187.165.11                                                                                                                                  | edc2.dgfi.badw.de<br>129.187.165.12<br>(data, WWW, database)                                                                                               |  |  |  |
|                                                                                                                                                                      | nent of SLR Data and Products at the EDC                                                                                                                   |  |  |  |
| וווכבו וומרואוומו דמצבו. עמוולווולו צבו אורכ                                                                                                                         |                                                                                                                                                            |  |  |  |