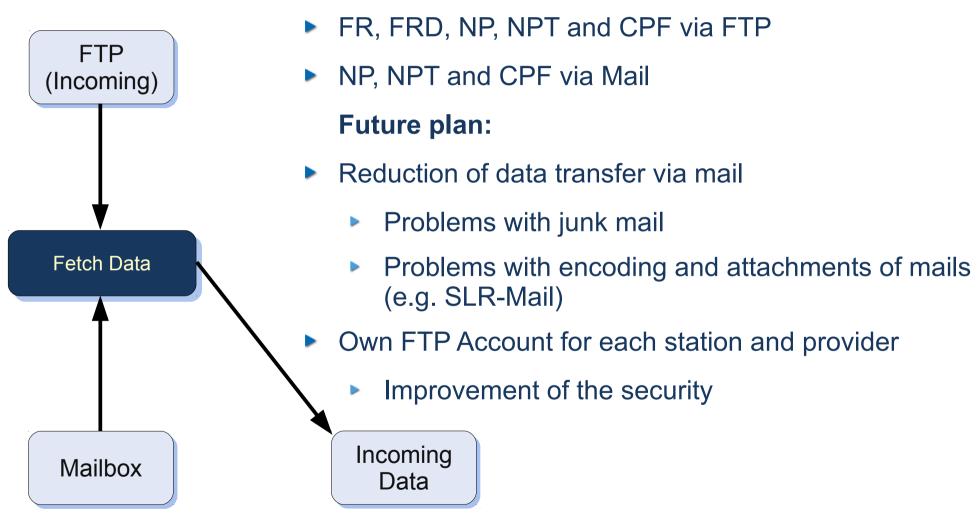

#### The EDC maintains the SLRMail, SLReport and Urgent mailing list

- Currently every mailing list is handled by own scripts
- Problems:
  - Semi-automatic
  - Encoding of mails and attachments
  - Special tags for author and subject are needed
- Solution:
  - Transition to open source software Mailman
  - Automatic, no problems with encoding and special tags
  - Mailman is currently in testing phase at EDC
  - SLRMail will follow when transition is completed