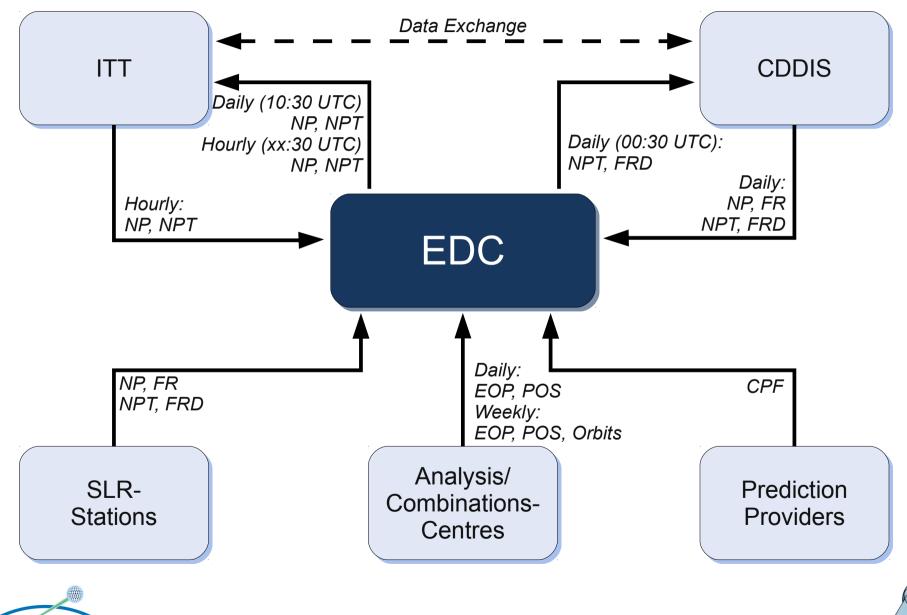

#### Data Flow within the ILRS

17th Workshop on Laser Ranging, Bad Kötzting, Germany, May 16-20 2011

International Laser Ranging Service

**Past, Present:** 

C.Schwatke, Automated Data Management of SLR Data and Products at the EDC

9\_\_\_

**International Laser Ranging Service** 

C.Schwatke, Automated Data Management of SLR Data and Products at the EDC

C.Schwatke, Automated Data Management of SLR Data and Products at the EDC

17th Workshop on Laser Ranging, Bad Kötzting, Germany, May 16-20 2011

12

International Laser Ranging Service

C.Schwatke, Automated Data Management of SLR Data and Products at the EDC