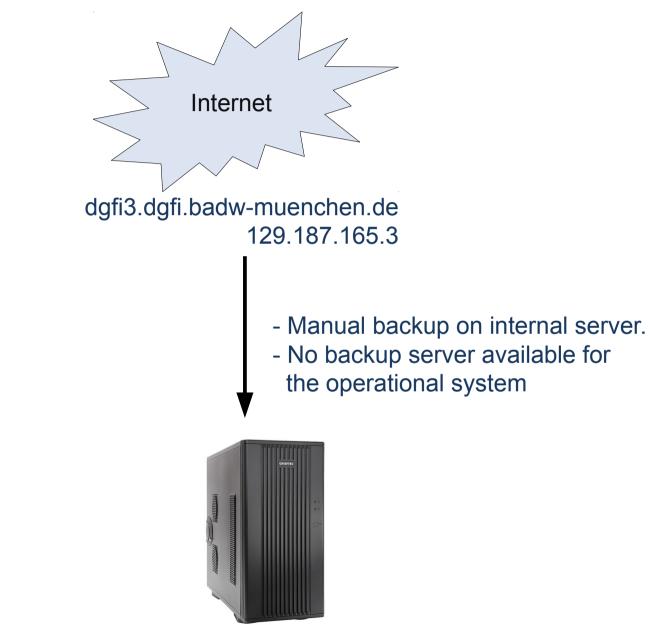

#### System Architecture (past)

C.Schwatke, Automated Data Management of SLR Data and Products at the EDC