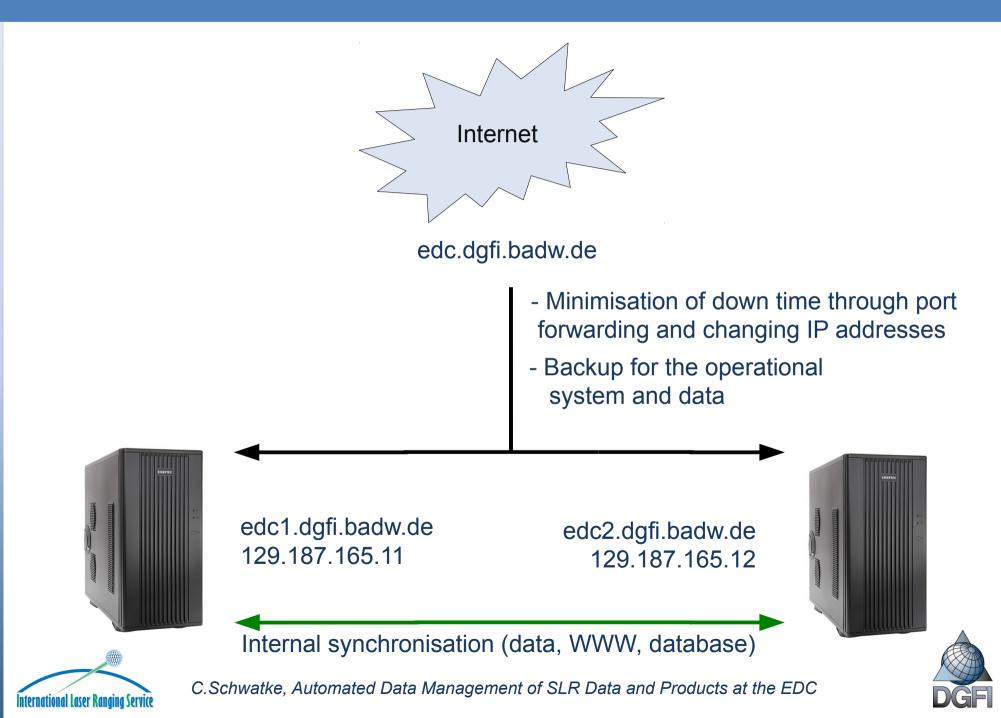

#### System Architecture (present, future)

### System Architecture (present, future)

| Very Important!                                                                                                                                                      |                                                                                                                                                            |  |  |  |
|----------------------------------------------------------------------------------------------------------------------------------------------------------------------|------------------------------------------------------------------------------------------------------------------------------------------------------------|--|--|--|
| EDC-Access:                                                                                                                                                          | ernet                                                                                                                                                      |  |  |  |
| http://edc.dgfi.badw.de                                                                                                                                              |                                                                                                                                                            |  |  |  |
| Don't use !!!: edc.dgf                                                                                                                                               | i.badw.de                                                                                                                                                  |  |  |  |
| http://129.187.165.3<br>http://129.187.165.11<br>http://129.187.165.12<br>http://dgfi3.dgfi.badw-muenchen.de<br>http://edc1.dgfi.badw.de<br>http://edc2.dgfi.badw.de | <ul> <li>Minimisation of down time through por<br/>forwarding and changing IP addresses</li> <li>Backup for the operational<br/>system and data</li> </ul> |  |  |  |
| edc1.dgfi.badw.de<br>129.187.165.11                                                                                                                                  | edc2.dgfi.badw.de<br>129.187.165.12<br>(data, WWW, database)                                                                                               |  |  |  |
|                                                                                                                                                                      | nent of SLR Data and Products at the EDC                                                                                                                   |  |  |  |
| וווכבו וומרואוומו דמצבו. עמוולווולו צבו אורכ                                                                                                                         |                                                                                                                                                            |  |  |  |