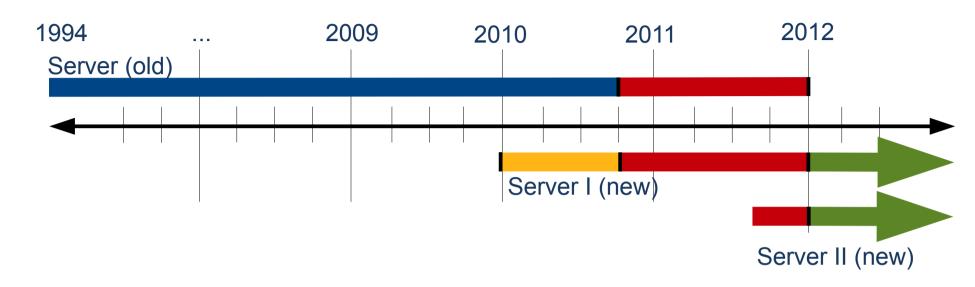

# Past, Present, Future

- in the software for the management of SLR data and Server II (new) products were made
- An upgrade from the old software to a new hardware respectively new operating system is hard to manage
- The old system was operated semi-automatic
- Increasing amount of data
- Requirement of hourly data exchange with CDDIS/ITT

# Past, Present, Future

- Software development started at the beginning of 2010
- Changeover to the new system in Fall 2010
- Further software development has to be done with a view to the construction of a high-availibility cluster
- At the beginning of 2012
  - Shut down of the old server
  - Software development completed