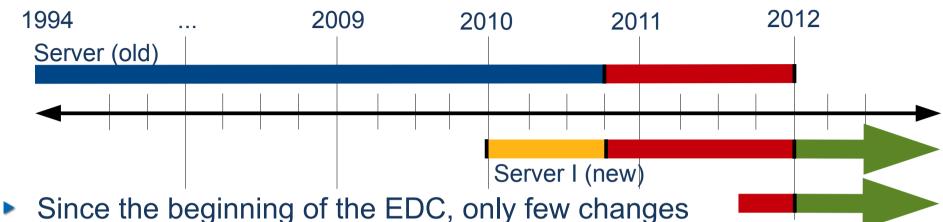

# Past, Present, Future

- in the software for the management of SLR data and Server II (new) products were made
- An upgrade from the old software to a new hardware respectively new operating system is hard to manage
- The old system was operated semi-automatic
- Increasing amount of data
- Requirement of hourly data exchange with CDDIS/ITT

# Past, Present, Future

- Software development started at the beginning of 2010
- Changeover to the new system in Fall 2010
- Further software development has to be done with a view to the construction of a high-availibility cluster
- At the beginning of 2012
  - Shut down of the old server
  - Software development completed