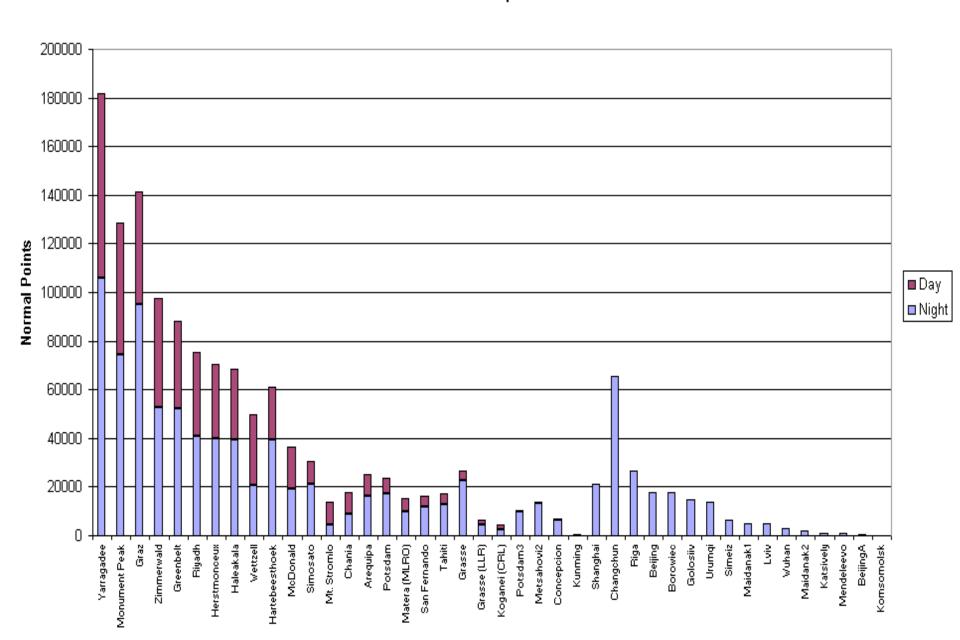

## Progress for daylight tracking in Changchun station

You Zhao Cunbo Fan Xinwei Han Chengzhi Liu Xinghua Zhang Jianyong Shi

National Astronomical Observatories/Changchun Observatory
Chinese Academy of Sciences

## Day and Night Time Passes Oct 2002 - Sep 2003





## Problems for Changchun

- Bad pointing
- Mount model
- Separation of emitting and receiving parts of the telescope
- Control range gate
- Installing narrower filter
- Detector on the front of telescope

## Work done

- System stability improvement
- Astronomical knowledge
- Mount model adoption
- Mechanical work
- New control system