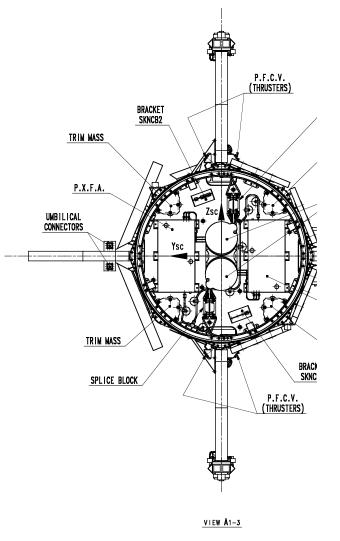

07/09/2004

LIST OF DRAWING DEDICATED TO GOCE S/L CONFIGURATION AND INTERFACES.

```
FIGURE 1 "GOCE S/L OVERALL CONFIGURATION" Sheet 1 of 3
FIGURE 2 "GOCE S/L OVERALL CONFIGURATION" Sheet 2 of 3
FIGURE 3 "GOCE S/L OVERALL CONFIGURATION" Sheet 3 of 3
FIGURE 4 "GOCE S/L COORDINATE SYSTEM"
FIGURE 5 " GOCE LAUNCHER MECHANICAL I/F AND S/L
OVERALL NOMINAL DIMENSION"
FIGURE 6 "GOCE S/L CRITICAL DIMENSIONS W.R.T.
EUROCKOT FAIRING ENVELOPE"
FIGURE 7 "GOCE S/L LVA RING DIMENSION" (CASA DRAWING)
FIGURE 8 "GOCE S/L UMBILICAL CONNECTORS POSITION AND
MECHANICAL I/F"
FIGURE 9 "GOCE ACCOMMODATION WITHIN EUROCKOT"
Sheet 1 of 2 (*)
FIGURE 10 "GOCE ACCOMMODATION WITHIN EUROCKOT"
Sheet 2 of 2 (*)
```