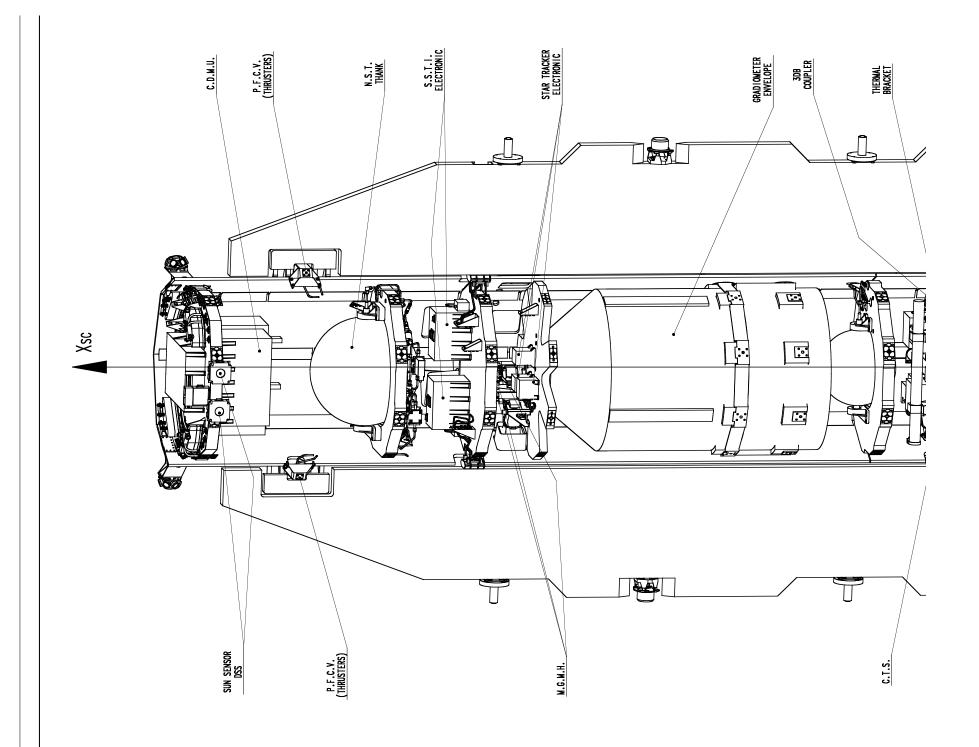

07/09/2004

LIST OF DRAWING DEDICATED TO GOCE S/L CONFIGURATION AND INTERFACES.

```
FIGURE 1 "GOCE S/L OVERALL CONFIGURATION" Sheet 1 of 3
FIGURE 2 "GOCE S/L OVERALL CONFIGURATION" Sheet 2 of 3
FIGURE 3 "GOCE S/L OVERALL CONFIGURATION" Sheet 3 of 3
FIGURE 4 "GOCE S/L COORDINATE SYSTEM"
FIGURE 5 " GOCE LAUNCHER MECHANICAL I/F AND S/L
OVERALL NOMINAL DIMENSION"
FIGURE 6 "GOCE S/L CRITICAL DIMENSIONS W.R.T.
EUROCKOT FAIRING ENVELOPE"
FIGURE 7 "GOCE S/L LVA RING DIMENSION" (CASA DRAWING)
FIGURE 8 "GOCE S/L UMBILICAL CONNECTORS POSITION AND
MECHANICAL I/F"
FIGURE 9 "GOCE ACCOMMODATION WITHIN EUROCKOT"
Sheet 1 of 2 (*)
FIGURE 10 "GOCE ACCOMMODATION WITHIN EUROCKOT"
Sheet 2 of 2 (*)
```