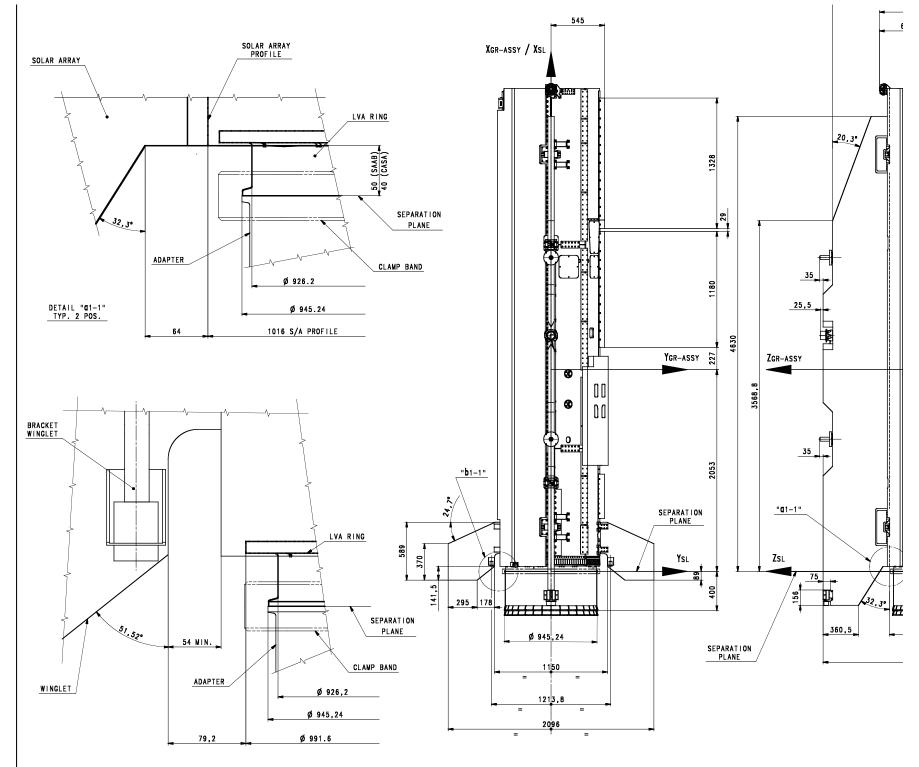

07/09/2004

LIST OF DRAWING DEDICATED TO GOCE S/L CONFIGURATION AND INTERFACES.

```
FIGURE 1 "GOCE S/L OVERALL CONFIGURATION" Sheet 1 of 3
FIGURE 2 "GOCE S/L OVERALL CONFIGURATION" Sheet 2 of 3
FIGURE 3 "GOCE S/L OVERALL CONFIGURATION" Sheet 3 of 3
FIGURE 4 "GOCE S/L COORDINATE SYSTEM"
FIGURE 5 " GOCE LAUNCHER MECHANICAL I/F AND S/L
OVERALL NOMINAL DIMENSION"
FIGURE 6 "GOCE S/L CRITICAL DIMENSIONS W.R.T.
EUROCKOT FAIRING ENVELOPE"
FIGURE 7 "GOCE S/L LVA RING DIMENSION" (CASA DRAWING)
FIGURE 8 "GOCE S/L UMBILICAL CONNECTORS POSITION AND
MECHANICAL I/F"
FIGURE 9 "GOCE ACCOMMODATION WITHIN EUROCKOT"
Sheet 1 of 2 (*)
FIGURE 10 "GOCE ACCOMMODATION WITHIN EUROCKOT"
Sheet 2 of 2 (*)
```