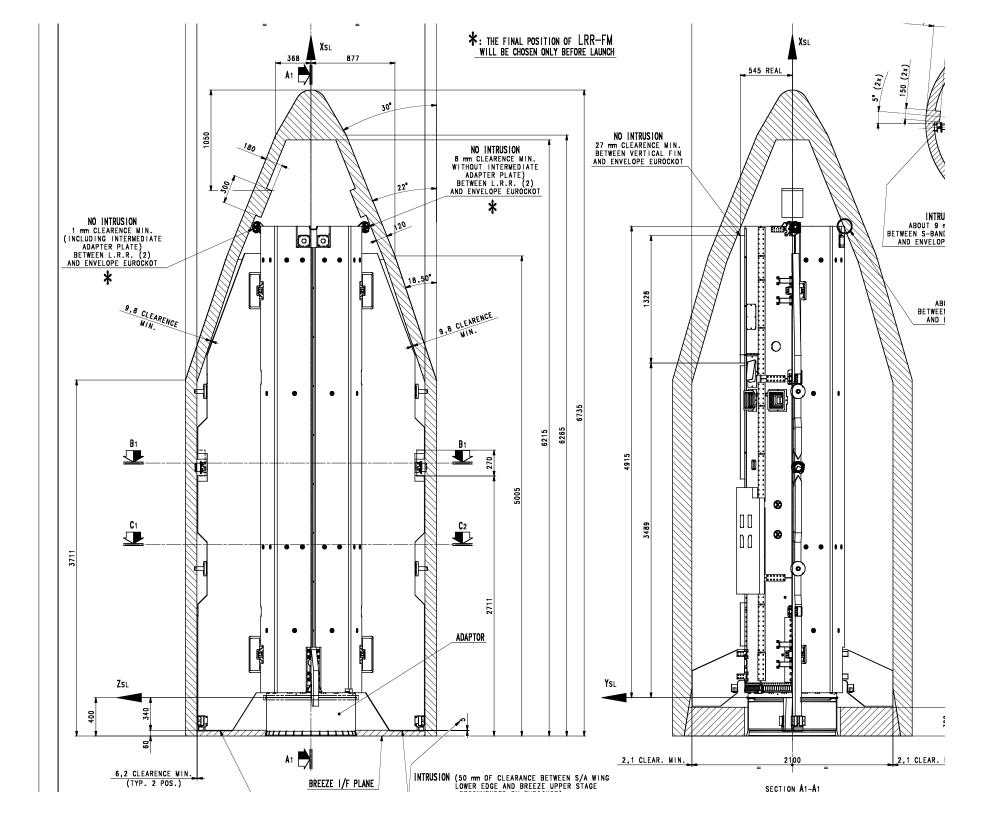

07/09/2004

LIST OF DRAWING DEDICATED TO GOCE S/L CONFIGURATION AND INTERFACES.

```
FIGURE 1 "GOCE S/L OVERALL CONFIGURATION" Sheet 1 of 3
FIGURE 2 "GOCE S/L OVERALL CONFIGURATION" Sheet 2 of 3
FIGURE 3 "GOCE S/L OVERALL CONFIGURATION" Sheet 3 of 3
FIGURE 4 "GOCE S/L COORDINATE SYSTEM"
FIGURE 5 " GOCE LAUNCHER MECHANICAL I/F AND S/L
OVERALL NOMINAL DIMENSION"
FIGURE 6 "GOCE S/L CRITICAL DIMENSIONS W.R.T.
EUROCKOT FAIRING ENVELOPE"
FIGURE 7 "GOCE S/L LVA RING DIMENSION" (CASA DRAWING)
FIGURE 8 "GOCE S/L UMBILICAL CONNECTORS POSITION AND
MECHANICAL I/F"
FIGURE 9 "GOCE ACCOMMODATION WITHIN EUROCKOT"
Sheet 1 of 2 (*)
FIGURE 10 "GOCE ACCOMMODATION WITHIN EUROCKOT"
Sheet 2 of 2 (*)
```

Note (\*) : These two Drawings are inserted as reference only because the Accommodation of GOCE within EUROCKOT is under Launcher Authority Responsibility.