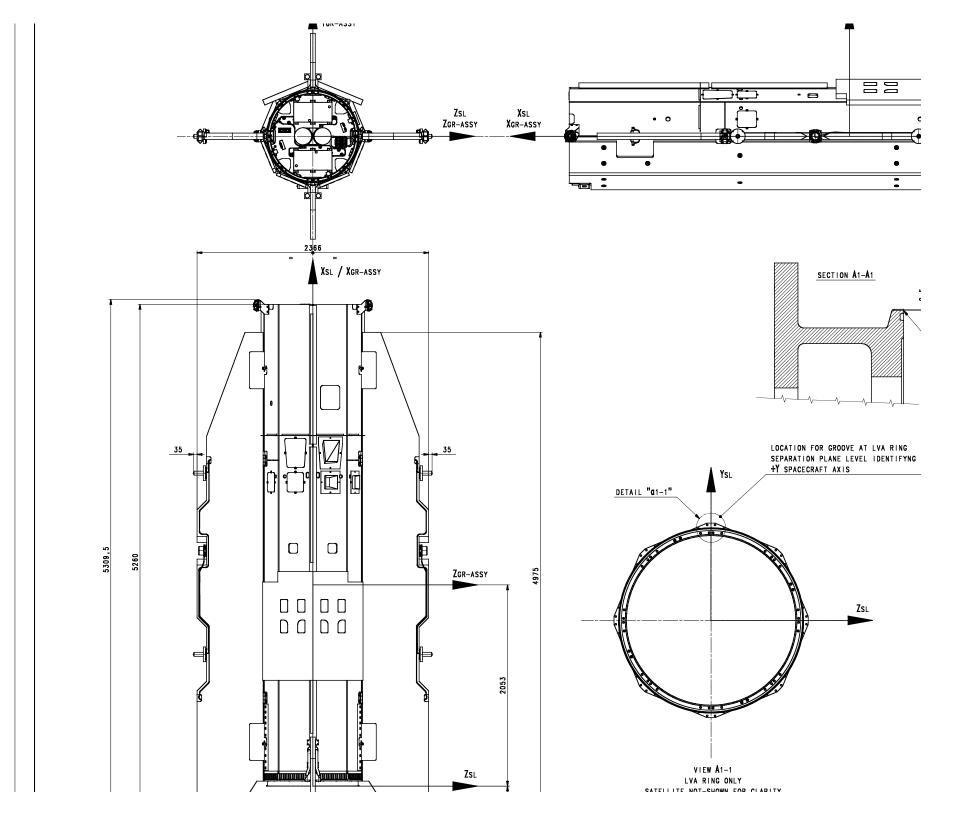

07/09/2004

LIST OF DRAWING DEDICATED TO GOCE S/L CONFIGURATION AND INTERFACES.

```
FIGURE 1 "GOCE S/L OVERALL CONFIGURATION" Sheet 1 of 3
FIGURE 2 "GOCE S/L OVERALL CONFIGURATION" Sheet 2 of 3
FIGURE 3 "GOCE S/L OVERALL CONFIGURATION" Sheet 3 of 3
FIGURE 4 "GOCE S/L COORDINATE SYSTEM"
FIGURE 5 " GOCE LAUNCHER MECHANICAL I/F AND S/L
OVERALL NOMINAL DIMENSION"
FIGURE 6 "GOCE S/L CRITICAL DIMENSIONS W.R.T.
EUROCKOT FAIRING ENVELOPE"
FIGURE 7 "GOCE S/L LVA RING DIMENSION" (CASA DRAWING)
FIGURE 8 "GOCE S/L UMBILICAL CONNECTORS POSITION AND
MECHANICAL I/F"
FIGURE 9 "GOCE ACCOMMODATION WITHIN EUROCKOT"
Sheet 1 of 2 (*)
FIGURE 10 "GOCE ACCOMMODATION WITHIN EUROCKOT"
Sheet 2 of 2 (*)
```