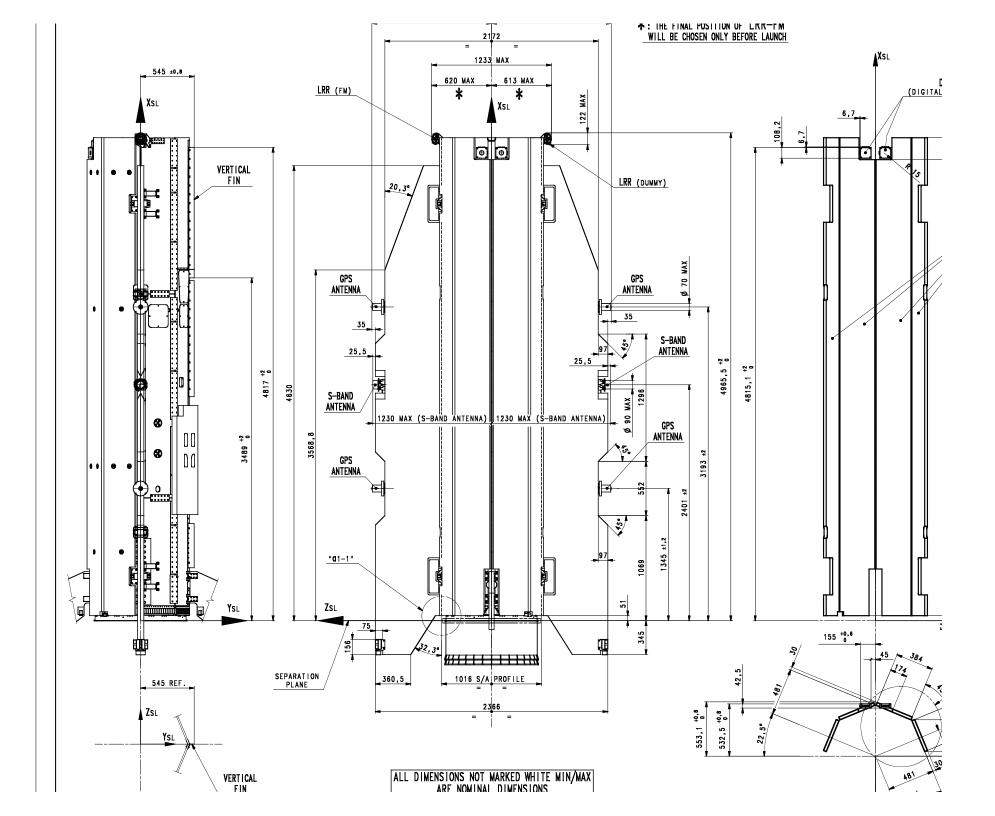

07/09/2004

LIST OF DRAWING DEDICATED TO GOCE S/L CONFIGURATION AND INTERFACES.

```
FIGURE 1 "GOCE S/L OVERALL CONFIGURATION" Sheet 1 of 3
FIGURE 2 "GOCE S/L OVERALL CONFIGURATION" Sheet 2 of 3
FIGURE 3 "GOCE S/L OVERALL CONFIGURATION" Sheet 3 of 3
FIGURE 4 "GOCE S/L COORDINATE SYSTEM"
FIGURE 5 " GOCE LAUNCHER MECHANICAL I/F AND S/L
OVERALL NOMINAL DIMENSION"
FIGURE 6 "GOCE S/L CRITICAL DIMENSIONS W.R.T.
EUROCKOT FAIRING ENVELOPE"
FIGURE 7 "GOCE S/L LVA RING DIMENSION" (CASA DRAWING)
FIGURE 8 "GOCE S/L UMBILICAL CONNECTORS POSITION AND
MECHANICAL I/F"
FIGURE 9 "GOCE ACCOMMODATION WITHIN EUROCKOT"
Sheet 1 of 2 (*)
FIGURE 10 "GOCE ACCOMMODATION WITHIN EUROCKOT"
Sheet 2 of 2 (*)
```