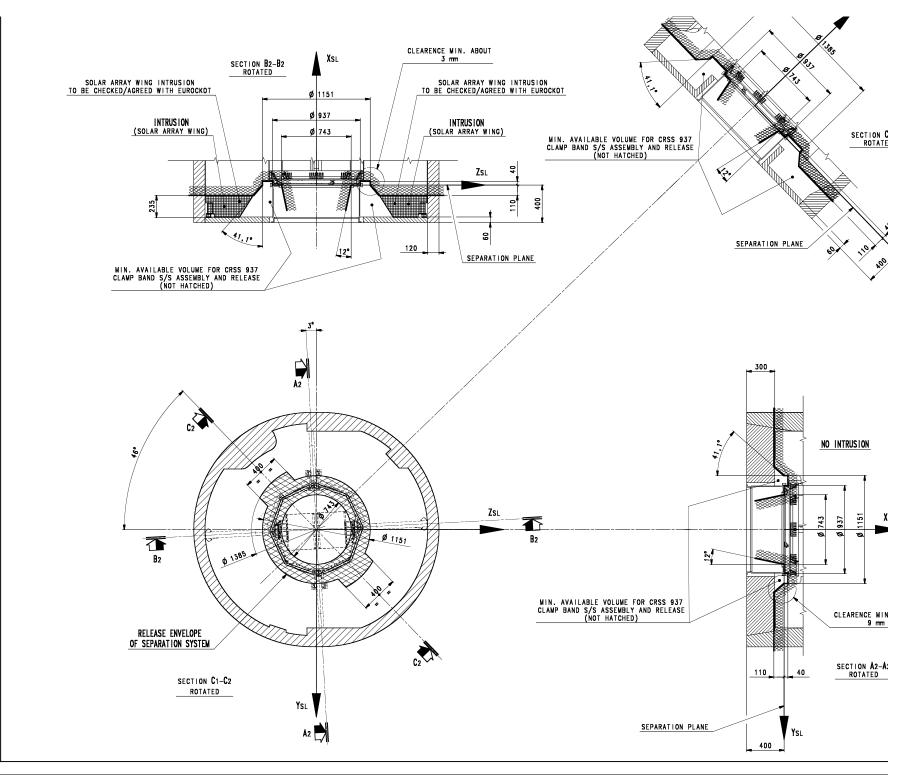

07/09/2004

LIST OF DRAWING DEDICATED TO GOCE S/L CONFIGURATION AND INTERFACES.

```
FIGURE 1 "GOCE S/L OVERALL CONFIGURATION" Sheet 1 of 3
FIGURE 2 "GOCE S/L OVERALL CONFIGURATION" Sheet 2 of 3
FIGURE 3 "GOCE S/L OVERALL CONFIGURATION" Sheet 3 of 3
FIGURE 4 "GOCE S/L COORDINATE SYSTEM"
FIGURE 5 " GOCE LAUNCHER MECHANICAL I/F AND S/L
OVERALL NOMINAL DIMENSION"
FIGURE 6 "GOCE S/L CRITICAL DIMENSIONS W.R.T.
EUROCKOT FAIRING ENVELOPE"
FIGURE 7 "GOCE S/L LVA RING DIMENSION" (CASA DRAWING)
FIGURE 8 "GOCE S/L UMBILICAL CONNECTORS POSITION AND
MECHANICAL I/F"
FIGURE 9 "GOCE ACCOMMODATION WITHIN EUROCKOT"
Sheet 1 of 2 (*)
FIGURE 10 "GOCE ACCOMMODATION WITHIN EUROCKOT"
Sheet 2 of 2 (*)
```

Note (\*) : These two Drawings are inserted as reference only because the Accommodation of GOCE within EUROCKOT is under Launcher Authority Responsibility.