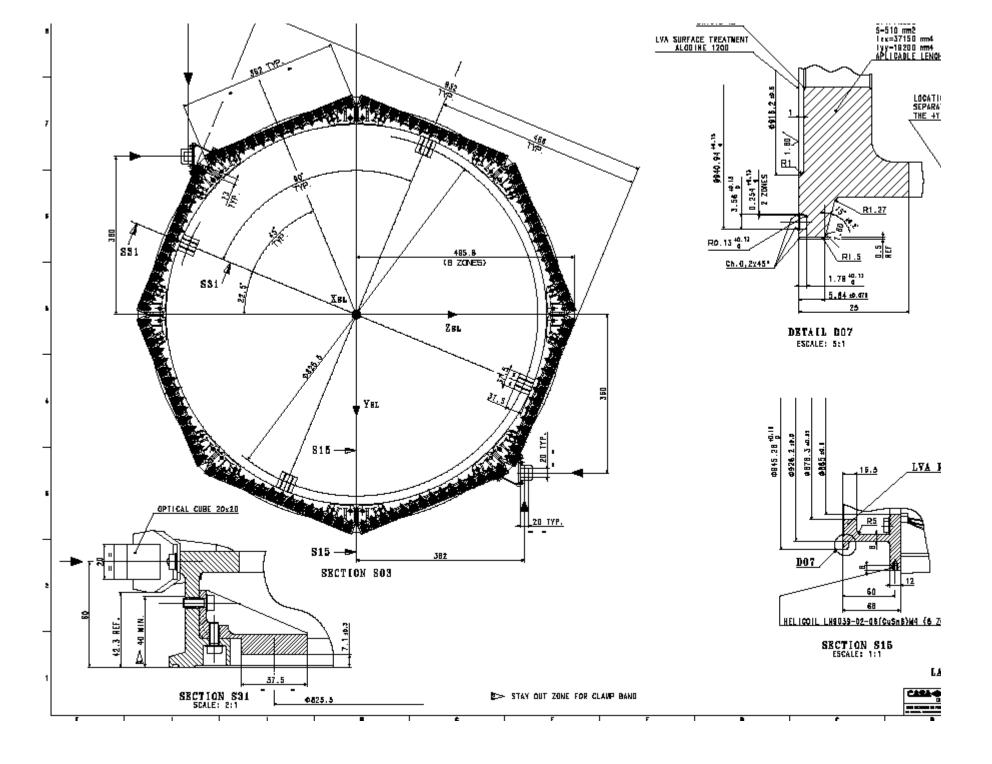

ATION" Sheet 1 of 3
FIGURE 2 "GOCE S/L OVERALL CONFIGURATION" Sheet 2 of 3
FIGURE 3 "GOCE S/L OVERALL CONFIGURATION" Sheet 3 of 3
FIGURE 4 "GOCE S/L COORDINATE SYSTEM"
FIGURE 5 " GOCE LAUNCHER MECHANICAL I/F AND S/L
OVERALL NOMINAL DIMENSION"
FIGURE 6 "GOCE S/L CRITICAL DIMENSIONS W.R.T.
EUROCKOT FAIRING ENVELOPE"
FIGURE 7 "GOCE S/L LVA RING DIMENSION" (CASA DRAWING)
FIGURE 8 "GOCE S/L UMBILICAL CONNECTORS POSITION AND
MECHANICAL I/F"
FIGURE 9 "GOCE ACCOMMODATION WITHIN EUROCKOT"
Sheet 1 of 2 (*)
FIGURE 10 "GOCE ACCOMMODATION WITHIN EUROCKOT"
Sheet 2 of 2 (*)
```

Note (\*) : These two Drawings are inserted as reference only because the Accommodation of GOCE within EUROCKOT is under Launcher Authority Responsibility.















## FIGURE 7 "GOCE S/L LVA RING DIMENSION" (CASA DRAWING)