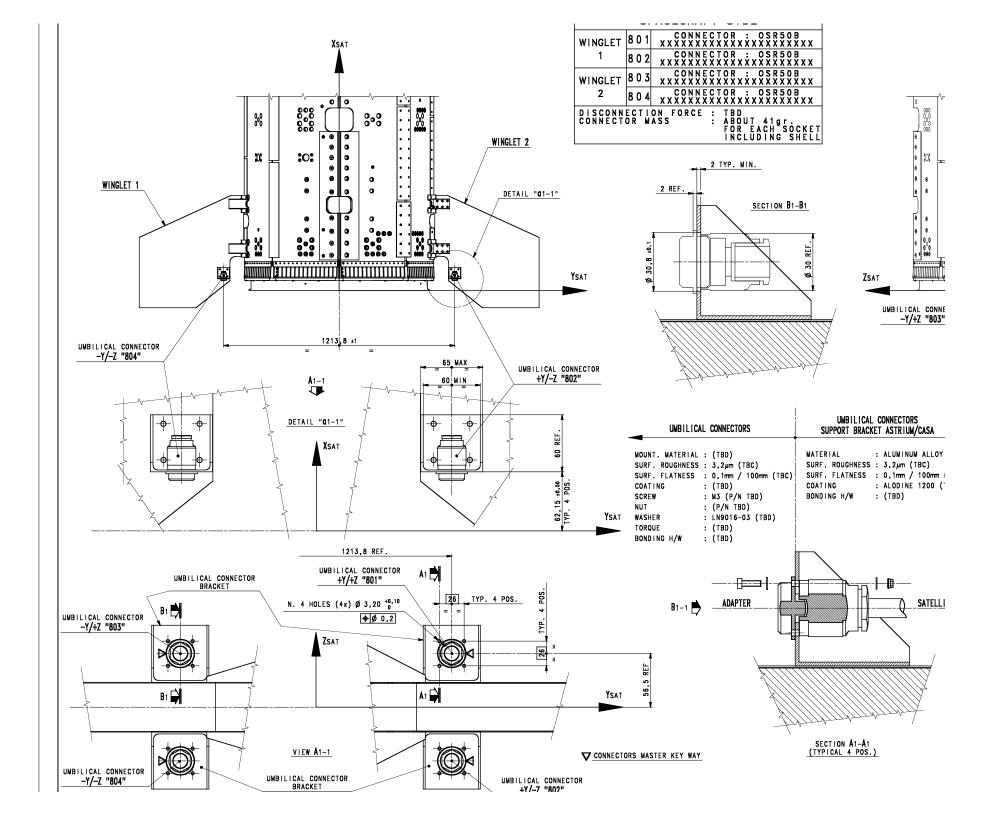

07/09/2004

LIST OF DRAWING DEDICATED TO GOCE S/L CONFIGURATION AND INTERFACES.

```
FIGURE 1 "GOCE S/L OVERALL CONFIGURATION" Sheet 1 of 3
FIGURE 2 "GOCE S/L OVERALL CONFIGURATION" Sheet 2 of 3
FIGURE 3 "GOCE S/L OVERALL CONFIGURATION" Sheet 3 of 3
FIGURE 4 "GOCE S/L COORDINATE SYSTEM"
FIGURE 5 " GOCE LAUNCHER MECHANICAL I/F AND S/L
OVERALL NOMINAL DIMENSION"
FIGURE 6 "GOCE S/L CRITICAL DIMENSIONS W.R.T.
EUROCKOT FAIRING ENVELOPE"
FIGURE 7 "GOCE S/L LVA RING DIMENSION" (CASA DRAWING)
FIGURE 8 "GOCE S/L UMBILICAL CONNECTORS POSITION AND
MECHANICAL I/F"
FIGURE 9 "GOCE ACCOMMODATION WITHIN EUROCKOT"
Sheet 1 of 2 (*)
FIGURE 10 "GOCE ACCOMMODATION WITHIN EUROCKOT"
Sheet 2 of 2 (*)
```