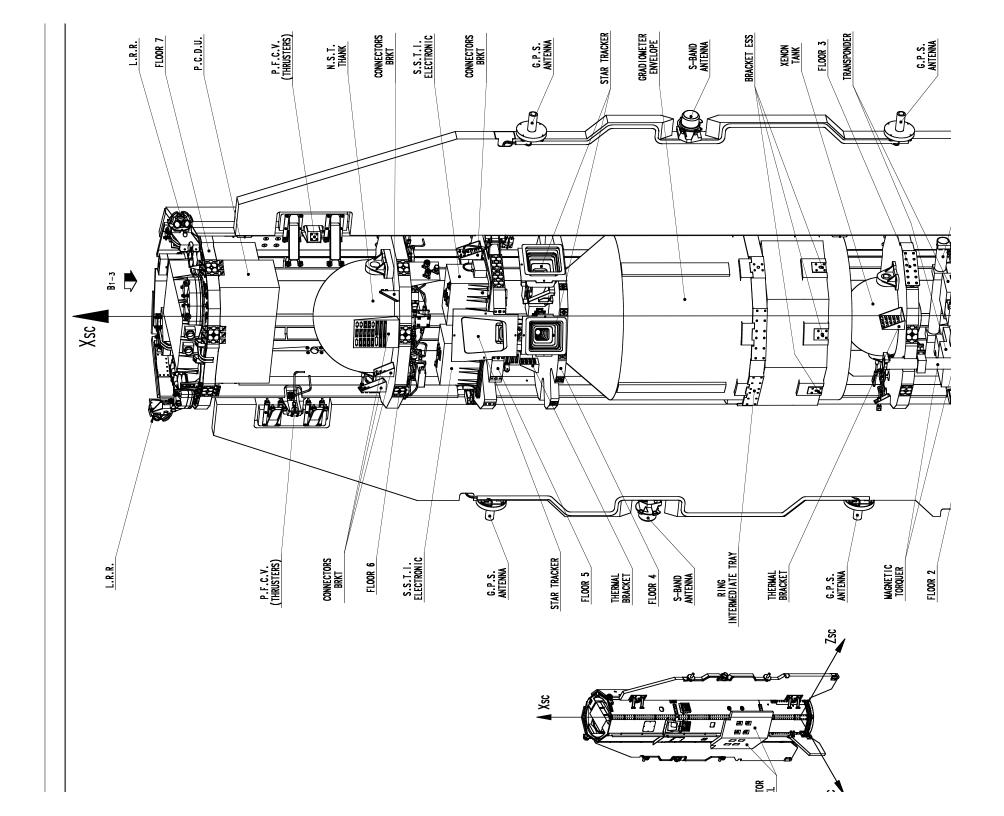

07/09/2004

LIST OF DRAWING DEDICATED TO GOCE S/L CONFIGURATION AND INTERFACES.

```
FIGURE 1 "GOCE S/L OVERALL CONFIGURATION" Sheet 1 of 3
FIGURE 2 "GOCE S/L OVERALL CONFIGURATION" Sheet 2 of 3
FIGURE 3 "GOCE S/L OVERALL CONFIGURATION" Sheet 3 of 3
FIGURE 4 "GOCE S/L COORDINATE SYSTEM"
FIGURE 5 " GOCE LAUNCHER MECHANICAL I/F AND S/L
OVERALL NOMINAL DIMENSION"
FIGURE 6 "GOCE S/L CRITICAL DIMENSIONS W.R.T.
EUROCKOT FAIRING ENVELOPE"
FIGURE 7 "GOCE S/L LVA RING DIMENSION" (CASA DRAWING)
FIGURE 8 "GOCE S/L UMBILICAL CONNECTORS POSITION AND
MECHANICAL I/F"
FIGURE 9 "GOCE ACCOMMODATION WITHIN EUROCKOT"
Sheet 1 of 2 (*)
FIGURE 10 "GOCE ACCOMMODATION WITHIN EUROCKOT"
Sheet 2 of 2 (*)
```