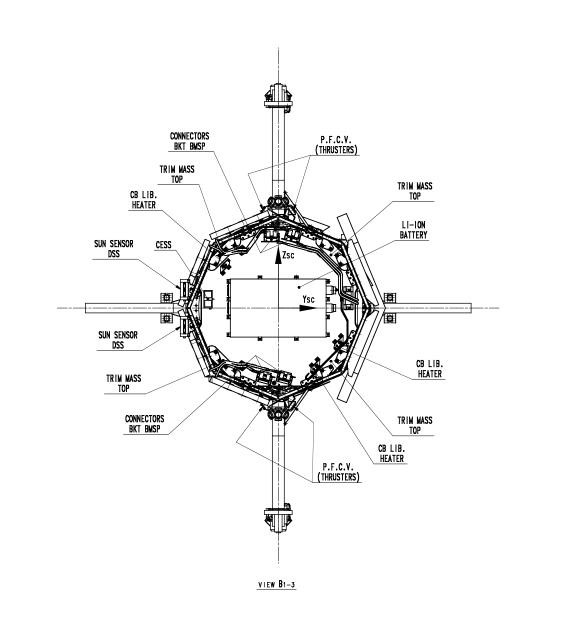

07/09/2004

LIST OF DRAWING DEDICATED TO GOCE S/L CONFIGURATION AND INTERFACES.

```
FIGURE 1 "GOCE S/L OVERALL CONFIGURATION" Sheet 1 of 3
FIGURE 2 "GOCE S/L OVERALL CONFIGURATION" Sheet 2 of 3
FIGURE 3 "GOCE S/L OVERALL CONFIGURATION" Sheet 3 of 3
FIGURE 4 "GOCE S/L COORDINATE SYSTEM"
FIGURE 5 " GOCE LAUNCHER MECHANICAL I/F AND S/L
OVERALL NOMINAL DIMENSION"
FIGURE 6 "GOCE S/L CRITICAL DIMENSIONS W.R.T.
EUROCKOT FAIRING ENVELOPE"
FIGURE 7 "GOCE S/L LVA RING DIMENSION" (CASA DRAWING)
FIGURE 8 "GOCE S/L UMBILICAL CONNECTORS POSITION AND
MECHANICAL I/F"
FIGURE 9 "GOCE ACCOMMODATION WITHIN EUROCKOT"
Sheet 1 of 2 (*)
FIGURE 10 "GOCE ACCOMMODATION WITHIN EUROCKOT"
Sheet 2 of 2 (*)
```