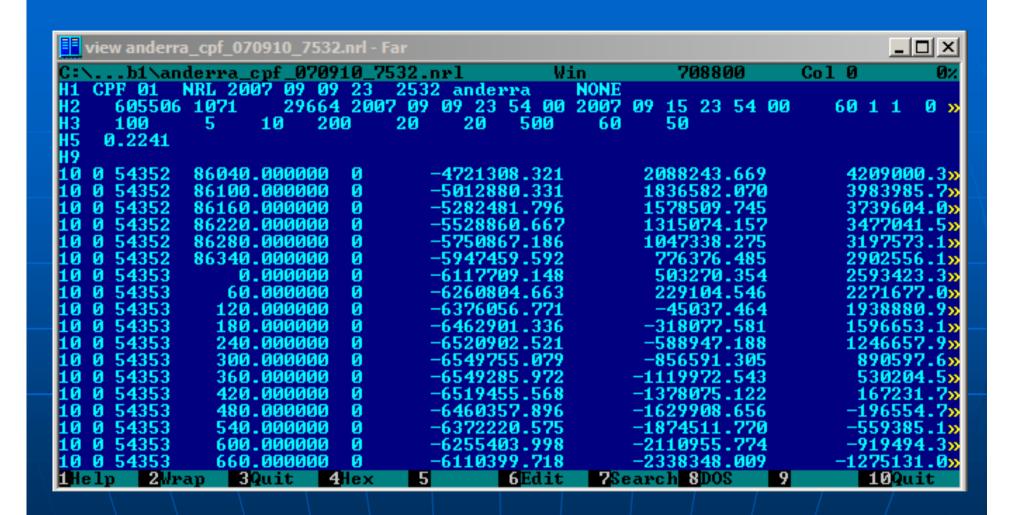

## Conclusions

Detected CPF header anomalies in most cases are not critical but may require special handling in software.