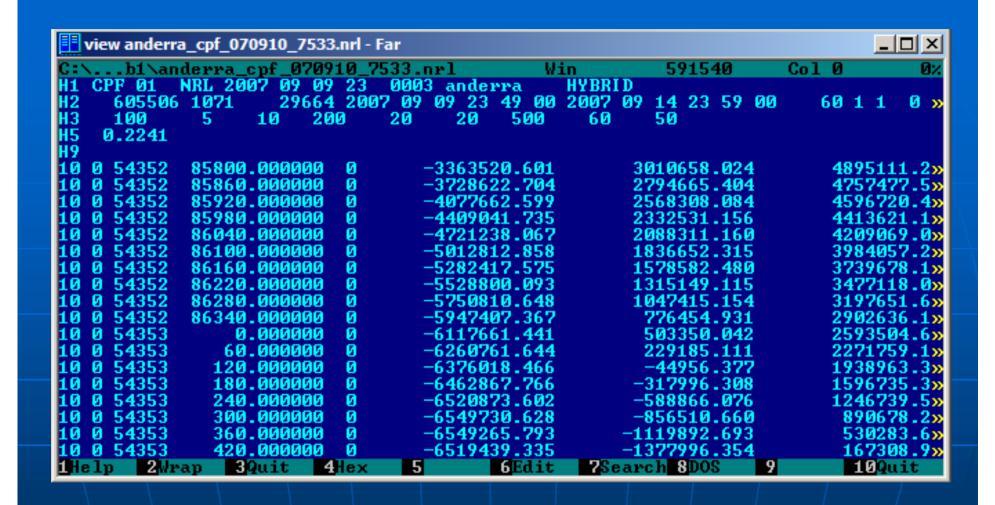

## Conclusions

Detected CPF header anomalies in most cases are not critical but may require special handling in software.