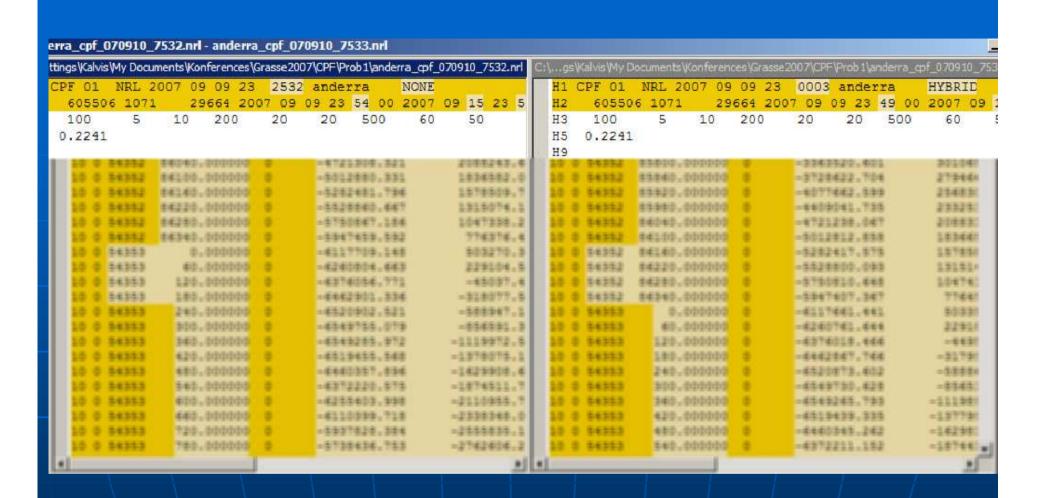

## Conclusions

Detected CPF header anomalies in most cases are not critical but may require special handling in software.